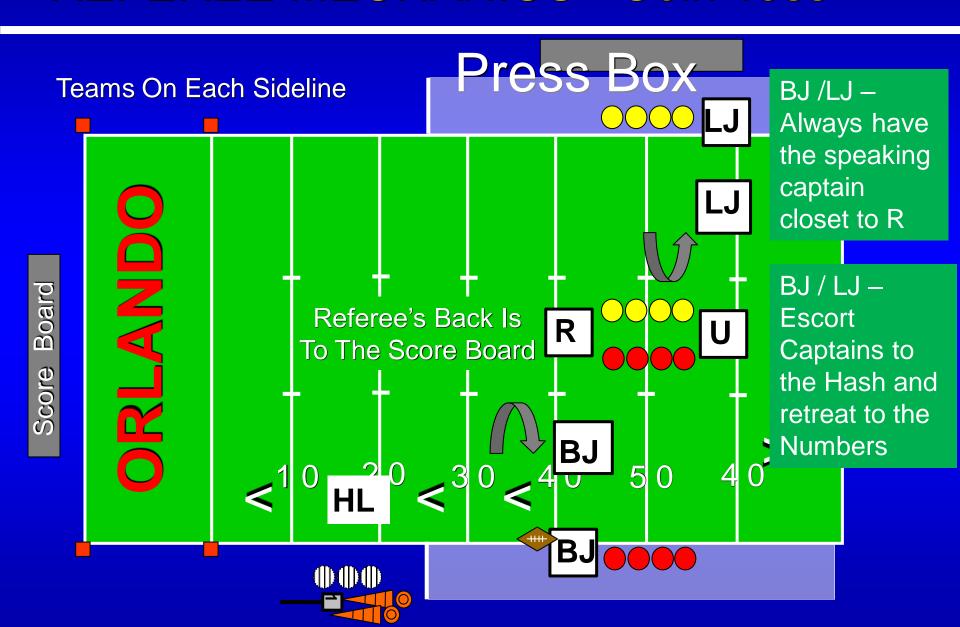

#### Coin Toss

- Keep in mind the coin toss occurs 5 minutes before kick off, so don't start thinking about the coin toss at 7PM - that's the kick off time
- The Referee's back is always to the score board
- The visiting captain calls heads or tails BEFORE you toss the coin
- Have the home team captain confirm what the call is
  - Good Idea to have the U repeat it as well
- When everyone is on the same page, then toss the coin
  - Let the coin hit the ground!
- Remember what the coach told you in pre-game
  - Your coach wanted to Defer- isn't that right?"
  - This stops the "I want to kick" nonsense that gets you in trouble.