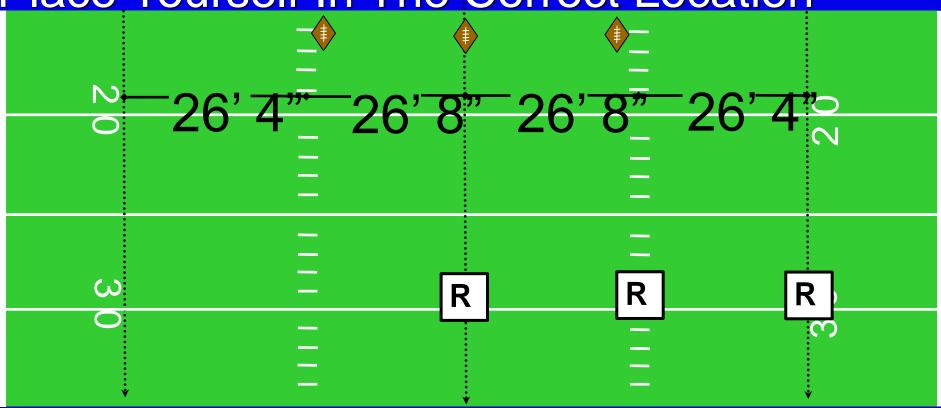

### Referee Run / Pass Positioning

Using Field Markings To Help You Place Yourself In The Correct Location