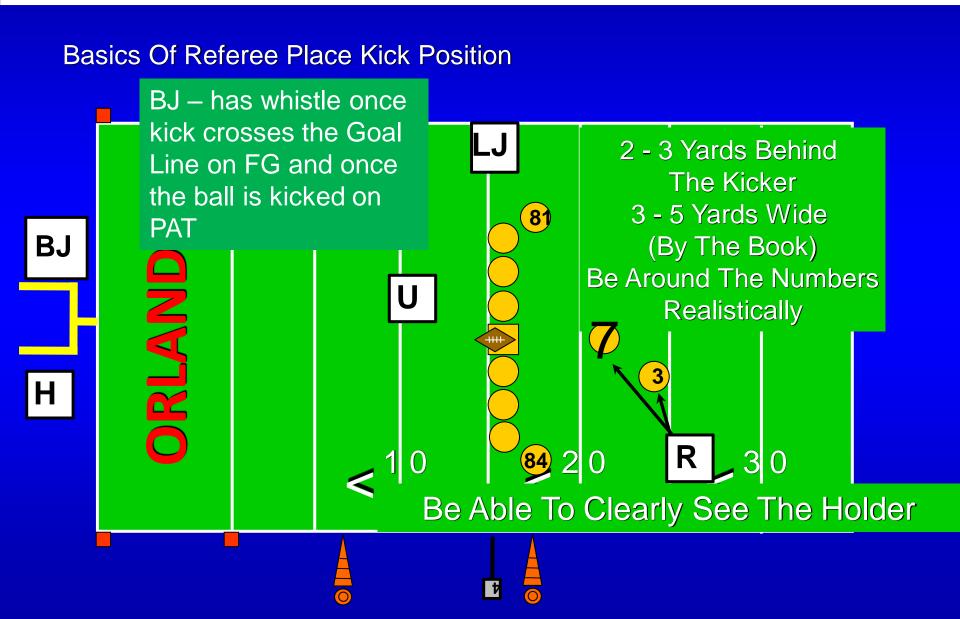

#### Referee Mechanics – Place Kick

#### Place Kick R

- Position 2 3 yards behind the kicker and 3 5 yards outside the kicker (a wider position, though, is usually better)
  - PAT stand on the hash at the 15-yard line
- Give the protect the snapper signal to the Umpire
- Count 11 on the kicking team
  - Special teams is where teams usually screw up getting the correct personnel on the field
  - Confirm the count with the Umpire
  - Remember 4<sup>th</sup> down #ing restrictions vs. 1<sup>st</sup>, 2<sup>nd</sup>, 3<sup>rd</sup> Down
- Watch for false starts, illegal motion, illegal shifts initially then watch the blocking after the snap
- Kicker and Holder is your responsibility

### Referee Place Kick Positioning