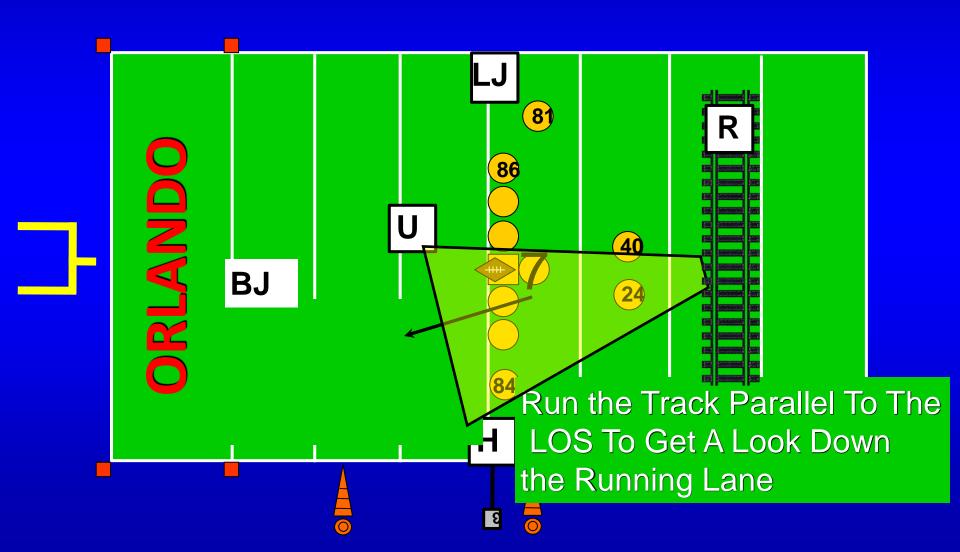

#### Referee Run Mechanics

Move Laterally Like On A Train Track, But Once The Ball Is Dead Move Towards The Forward Progress Spot