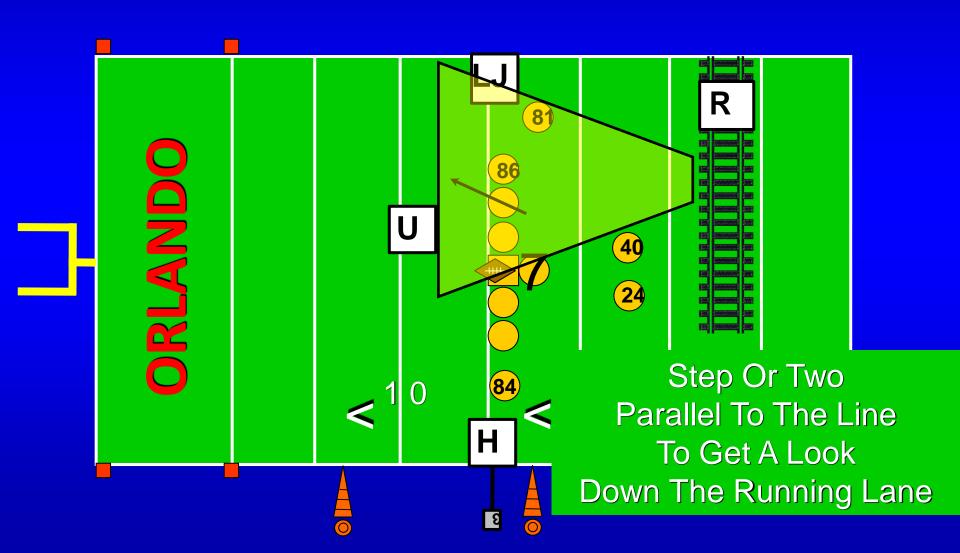

#### **Dead Ball Duties**

- Look at the formation and take your appropriate final position, about 12
   15 yards from the line of scrimmage, outside the tight end and on the side of the quarterback's passing arm
  - Now see why you asked the Head Coach if the quarterback was right or left handed?
- Be sure you can see the opposite side tackle and guard
- Watch for false starts, illegal shifts and illegal motion

### Referee Run / Pass Positioning

Basics Of Referee Pre-Snap Position