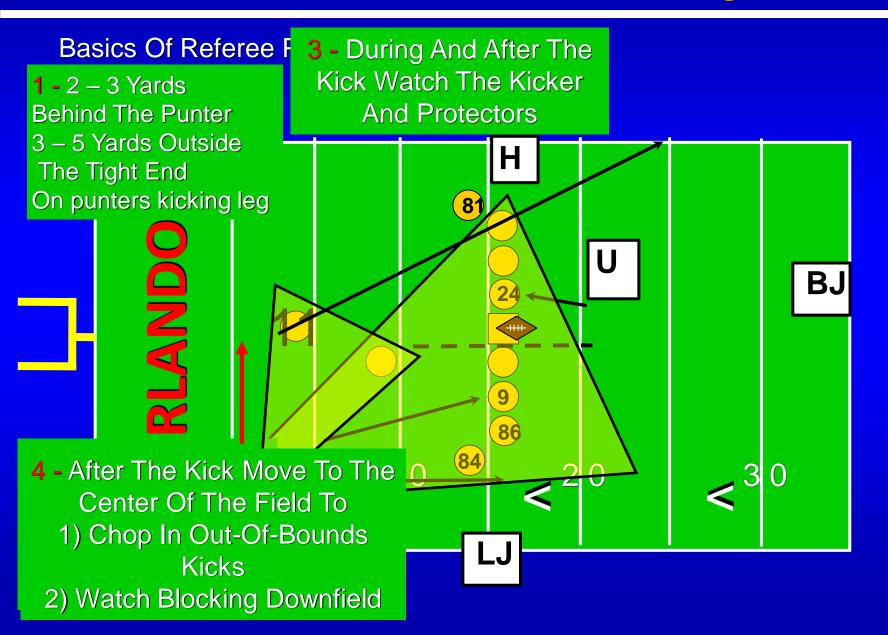

#### Referee Mechanics - Punt

#### Punt R

- Take position on the Punters kicking leg side
- Position 3 5 yards outside the tight end and 2 3 yards behind the punter
- Give the protect the snapper signal to the Umpire
- Count 11 on the punt team
  - Special teams is where teams usually screw up getting the correct personnel on the field
  - Confirm the count with the Umpire
- Watch for false starts, illegal motion, illegal shifts initially then watch the blocking after the snap (especially the up men)

### Referee Punt Positioning