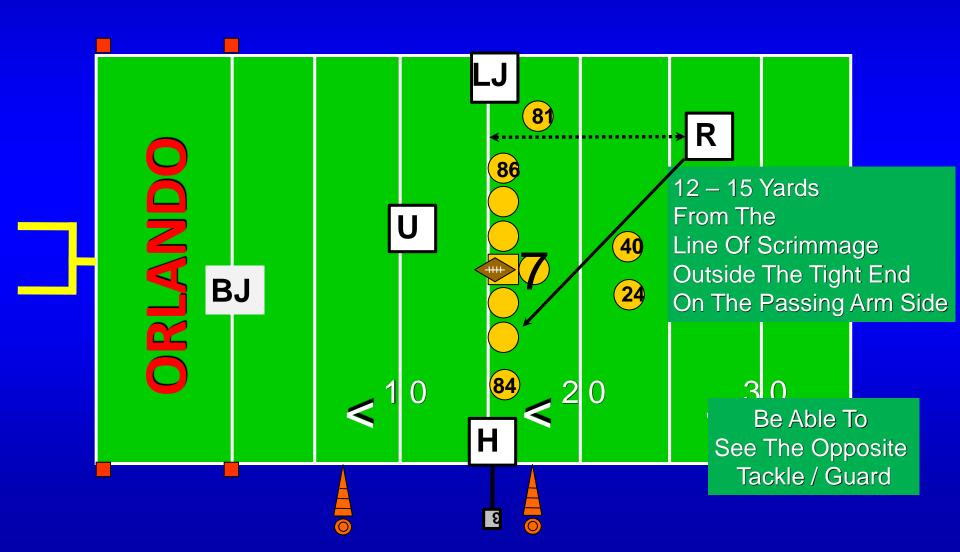

#### **Dead Ball Duties**

- Look at the formation and take your appropriate final position, about 12
   15 yards from the line of scrimmage, outside the tight end and on the side of the quarterback's passing arm
  - Now see why you asked the Head Coach if the quarterback was right or left handed?
- Be sure you can see the opposite side tackle and guard
- Watch for false starts, illegal shifts and illegal motion