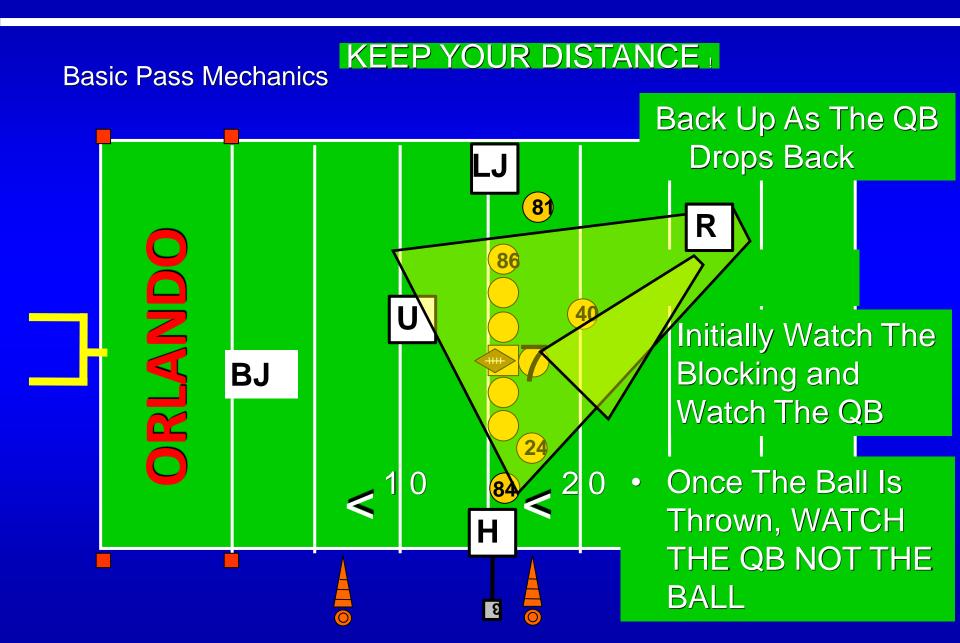

s from the line of scrimmage, outside the tight end and on the side of the quarterback's passing arm
  - Now see why you asked the Head Coach if the quarterback was right or left handed?
- Be sure you can see the opposite side tackle and guard
- Watch for false starts, illegal shifts and illegal motion

### Referee Run / Pass Positioning

Basics Of Referee Pre-Snap Position



### Referee Run / Pass Positioning

Using Field Markings To Help You Place Yourself In The Correct Location



#### Referee Run Mechanics

Move Laterally Like On A Train Track, But Once The Ball Is Dead Move Towards The Forward Progress Spot

### Referee Run Mechanics

Runs To The Near Side



### Referee Run Mechanics

Runs To The Far Side



### Referee Run Mechanics - Out of Bounds



#### Referee Pass Mechanics



#### Referee Mechanics - Punt

#### Punt R

- Take position on the Punters kicking leg side
- Position 3 5 yards outside the tight end and 2 3 yards behind the punter
- Give the protect the snapper signal to the Umpire
- Count 11 on the punt team
  - Special teams is where teams usually screw up getting the correct personnel on the field
  - Confirm the count with the Umpire
- Watch for false starts, illegal motion, illegal shifts initially then watch the blocking after the snap (especially the up men)

### Referee Punt Positioning



#### Referee Mechanics – Place Kick

#### Place Kick R

- Position 2 3 yards behind the kicker and 3 5 yards outside the kicker (a wider position, though, is usually better)
  - PAT stand on the hash at the 15-yard line
- Give the protect the snapper signal