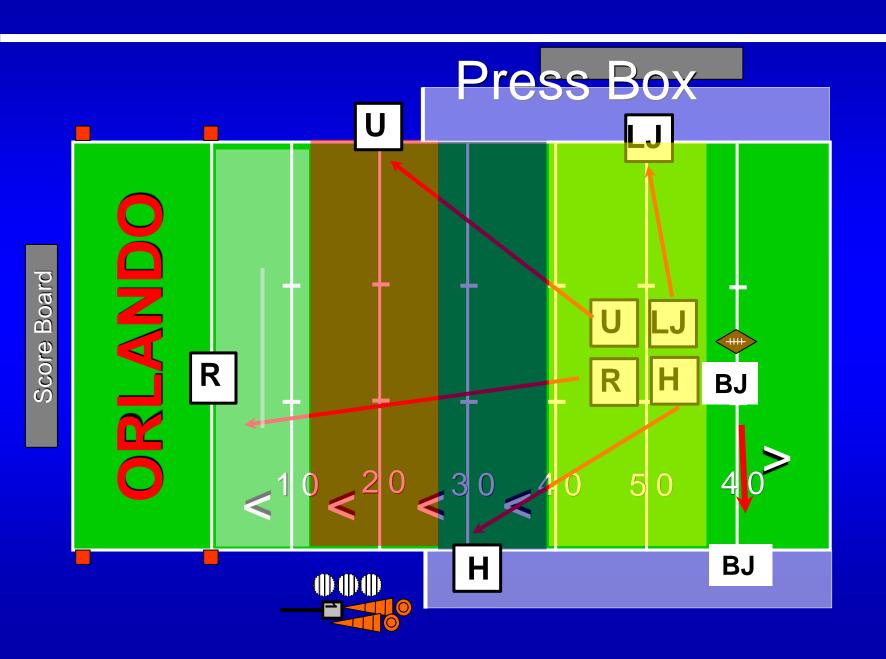

### Referee Run / Pass Positioning

Basics Of Referee Pre-Snap Position

### Referee Run / Pass Positioning

Using Field Markings To Help You Place Yourself In The Correct Location