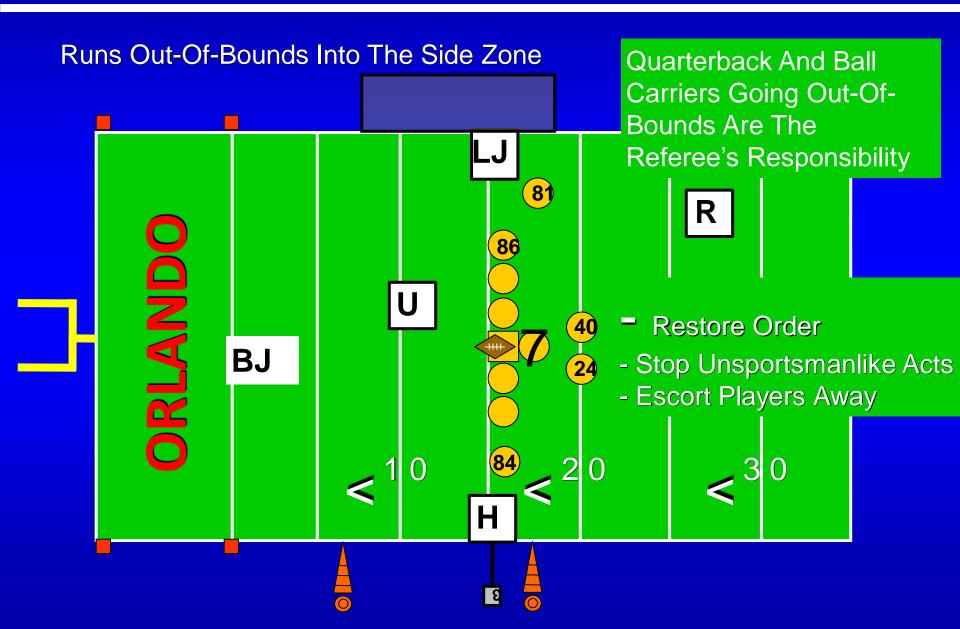

l position, about 12
   15 yards from the line of scrimmage, outside the tight end and on the side of the quarterback's passing arm
  - Now see why you asked the Head Coach if the quarterback was right or left handed?
- Be sure you can see the opposite side tackle and guard
- Watch for false starts, illegal shifts and illegal motion

### Referee Run / Pass Positioning

Basics Of Referee Pre-Snap Position



### Referee Run / Pass Positioning

Using Field Markings To Help You Place Yourself In The Correct Location



#### Referee Run Mechanics

Move Laterally Like On A Train Track, But Once The Ball Is Dead Move Towards The Forward Progress Spot

### Referee Run Mechanics

Runs To The Near Side



### Referee Run Mechanics

Runs To The Far Side



### Referee Run Mechanics - Out of Bounds



#### Referee Pass Mechanics



#### Referee Mechanics - Punt

#### Punt R

- Take position on the Punters kicking leg side
- Position 3 5 yards outside the tight end and 2 3 yards behind the punter
- Give the protect the snapper signal to the Umpire
- Count 11 on the punt team
  - Special teams is where teams usually screw up getting the correct personnel on the field
  - Confirm the count with the Umpire
- Watch for false starts, illegal motion, illegal shifts initially then watch the blocking after the snap (especially the up men)

### Referee Punt Positioning



#### Referee Mechanics – Place Kick

#### Place Kick R

- Position 2 3 yards behind the kicker and 3 5 yards outside the kicker (a wider position, though, is usually better)
  - PAT stand on the hash at the 15-yard line
- Give